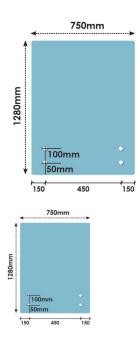

## 750x1280 x 15mm Glass With 4 x Bottom Holes for Standoffs

- Width: 750mm
- Height: 1280mm
- Thickness: 15mm
- 4 x 22mm holes for Standoffs

Suitable for installation with:

- Glass Standoffs
   Top Mount Rail

Glass is certified to Australian Standards Toughened and Heat Soaked Glass with Polished Edges

Rating: Not Rated Yet Price \$137.00

\$137.00

Ask a question about this product

Description

- Width: 750mm
- Height: 1280mm
- Thickness: 15mm

• 4 x 22mm holes for Standoffs

Suitable for installation with:

- <u>Glass Standoffs</u>
  <u>Top Mount Rail</u>

Glass is certified to Australian Standards Toughened and Heat Soaked Glass with Polished Edges