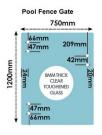

## Glass Gate Panel.

Width: 750mmHeight: 1200mmThickness: 8mm

• Weight: 18kg

Hinge Holes: 4 x 10mm Holes to fix hinges
Latch Holes: 2 x 10mm Holes to fix latch

Requires 1 x Hinge Set and 1 x Latch for installation.

#### Glass Gate Panel.

Width: 750mmHeight: 1200mmThickness: 8mmWeight: 18kg

Hinge Holes: 4 x 10mm Holes to fix hinges
Latch Holes: 2 x 10mm Holes to fix latch

Requires 1 x Hinge Set and 1 x Latch for installation.