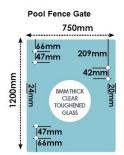

## 750 x 1200 x 8mm Spring Gate Panel

Economy Spring Hinge Glass Pool Fence Gate Panel

- 4 Widths available (750mm, 834mm, 890mm and 1000mm)
- Height: 1200mm
- Thickness: 8mm
- Hinge Holes: 4 x 10mm Holes to fix hinges
- Latch Holes: 2 x 10mm Holes to fix latch

## Description

Economy Spring Hinge Glass Pool Fence Gate Panel

- 4 Widths available (750mm, 834mm, 890mm and 1000mm)
- Height: 1200mm
- Thickness: 8mm
- Hinge Holes: 4 x 10mm Holes to fix hinges
- Latch Holes: 2 x 10mm Holes to fix latch