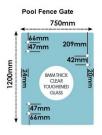

## 750 x 1200 x 8mm Spring Gate Panel

Economy Spring Hinge Glass Pool Fence Gate Panel

- 4 Widths available (750mm, 834mm, 890mm and 1000mm)
- Height: 1200mm
- Thickness: 8mm
- Hinge Holes: 4 x 10mm Holes to fix hinges
- Latch Holes: 2 x 10mm Holes to fix latch

## Description

Economy Spring Hinge Glass Pool Fence Gate Panel

- 4 Widths available (750mm, 834mm, 890mm and 1000mm)
- Height: 1200mm
- Thickness: 8mm
- Hinge Holes: 4 x 10mm Holes to fix hinges
- Latch Holes: 2 x 10mm Holes to fix latch