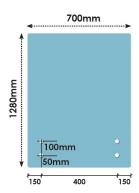

## 700x1280 x 15mm Glass With 4 x Bottom Holes for Standoffs

Width: 700mmHeight: 1280mmThickness: 15mm

• 4 x 22mm holes for Standoffs

Suitable for installation with:

Glass StandoffsTop Mount Rail

Glass is certified to Australian Standards Toughened and Heat Soaked Glass with Polished Edges

## Description

Width: 700mmHeight: 1280mmThickness: 15mm

• 4 x 22mm holes for Standoffs

Suitable for installation with:

- Glass StandoffsTop Mount Rail

Glass is certified to Australian Standards Toughened and Heat Soaked Glass with Polished Edges