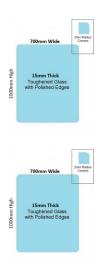

## 700x1000x15mm Toughened Glass Balustrade Panels with Polished edges

Toughened Glass Panel for Glass Balustrade

Glass is certified to Australian Standards

Width: 700mmHeight: 1000mmThickness: 15mmWeight: 26kg

Description

Toughened Glass Panel for Glass Balustrade

Glass is certified to Australian Standards

• Width: 700mm

Height: 1000mm
Thickness: 15mm
Weight: 26kg
Treatment: Toughened and Heat Soaked
Edges: Polished all 4 sides