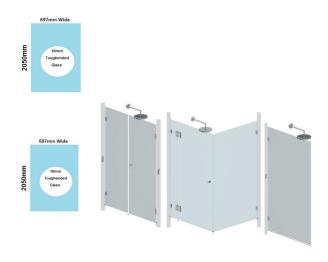

# 697(w)x2050(h)x10mm Glass Shower Screen Return/Fixed Panel

## **Glass Panel Specifications**

• Material: Clear Toughened Glass with Polished Edges

Width: 697mmHeight: 2050mmThickness: 10mmWeight: 36kg

### **Recommended Applications**

• Single Fixed Panel – View Size Guide

• <u>Hinge + Door + Infill Panel Layout</u> – View Size Guide

• Return Panel in Corner Configuration - View Size Guide

You will also need to select your installation hardware by clicking here.