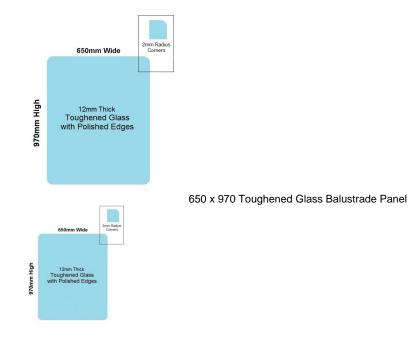

## 650x970x12mm Toughened Glass Balustrade Panels with Polished edges

Toughened Glass Panel for Glass Balustrade

Glass is certified to Australian Standards

- Width: 650mm
- Height: 970mm
- Thickness: 12mm
- Weight: 19kg
- Treatment: Toughened and Heat Soaked
- Edges: Polished all 4 sides

## Description

Toughened Glass Panel for Glass Balustrade

Glass is certified to Australian Standards

- Width: 650mm
- Height: 970mm
- Thickness: 12mm
- Weight: 19kg
- Treatment: Toughened and Heat Soaked
- Edges: Polished all 4 sides