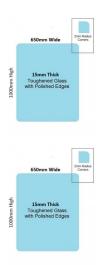

## 650x1000x15mm Toughened Glass Balustrade Panels with Polished edges

Toughened Glass Panel for Glass Balustrade

Glass is certified to Australian Standards

Width: 650mmHeight: 1000mmThickness: 15mmWeight: 24kg

Description

Toughened Glass Panel for Glass Balustrade

Glass is certified to Australian Standards

• Width: 650mm

1 / 2

Height: 1000mm
Thickness: 15mm
Weight: 24kg
Treatment: Toughened and Heat Soaked
Edges: Polished all 4 sides

## Suitable for installation with:

- 2 x <u>Friction Spigots</u><u>Glazing Channel</u>