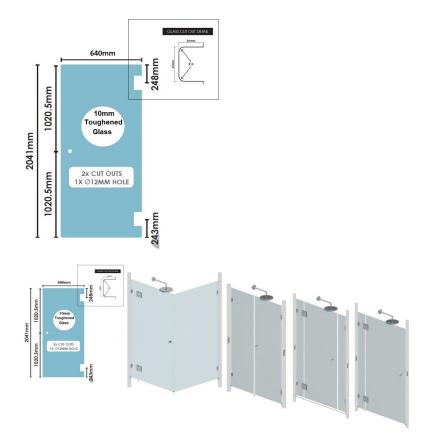

# 640(w)x2041(h)x10mm Glass Shower Screen Knob Open Door Panel

#### **Glass Door Panel Specifications**

- Material: Clear Toughened Glass with Polished Edges
- Width: 640mm
- Height: 2041mm
- Thickness: 10mm
- Weight: 33kg
- Open By: Door Knob

#### **Recommended Applications**

- Hinge + Door Panel Layout View Size Guide
- <u>Hinge + Door + Infill Panel Layout</u> View Size Guide
- Door + Fixed Panel Layour View Size Guide
- Door Panel in Corner Configuration View Size Guide

## **Glass Door Panel Specifications**

- Material: Clear Toughened Glass with Polished Edges
- Width: 640mm
- Height: 2041mm
- Thickness: 10mm
- Weight: 33kg
- Open By: Door Knob

## **Recommended Applications**

- <u>Hinge + Door Panel Layout</u> View Size Guide
- <u>Hinge + Door + Infill Panel Layout</u> View Size Guide
- <u>Door + Fixed Panel Layour</u> View Size Guide
  <u>Door Panel in Corner Configuration</u> View Size Guide