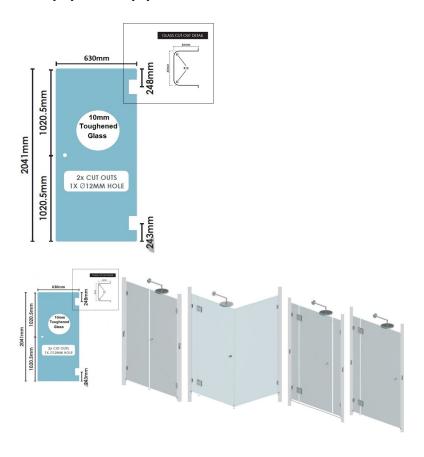

#### **Glass Door Panel Specifications**

Material: Clear Toughened Glass with Polished Edges

Width: 630mm
Height: 2041mm
Thickness: 10mm
Weight: 32kg
Open By: Door Knob

#### **Glass Door Panel Specifications**

• Material: Clear Toughened Glass with Polished Edges

• Width: 630mm • Height: 2041mm • Thickness: 10mm • Weight: 32kg • Open By: Door Knob