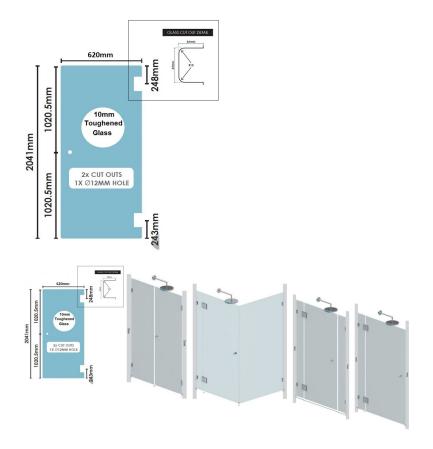

#### **Glass Door Panel Specifications**

- Material: Clear Toughened Glass with Polished Edges
- Width: 620mm
- Height: 2041mm
- Thickness: 10mm
- Weight: 32kg
- Open By: Door Knob

## **Glass Door Panel Specifications**

- Material: Clear Toughened Glass with Polished Edges
- Width: 620mm
- Height: 2041mm
- Thickness: 10mm
- Weight: 32kg
- Open By: Door Knob