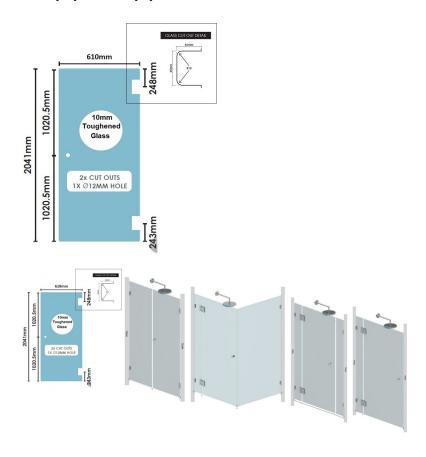

#### **Glass Door Panel Specifications**

• Material: Clear Toughened Glass with Polished Edges

Width: 610mm
Height: 2041mm
Thickness: 10mm
Weight: 31kg
Open By: Door Knob

#### **Glass Door Panel Specifications**

• Material: Clear Toughened Glass with Polished Edges

• Width: 610mm • Height: 2041mm • Thickness: 10mm • Weight: 31kg • Open By: Door Knob