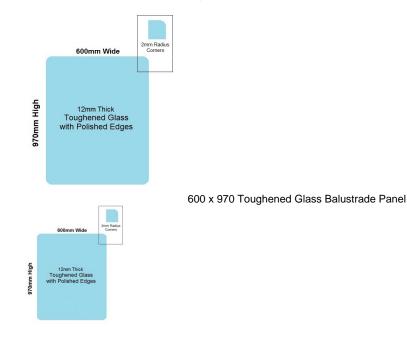

## 600x970x12mm Toughened Glass Balustrade Panels with Polished edges

Toughened Glass Panel for Glass Balustrade

Glass is certified to Australian Standards

- Width: 600mm
- Height: 970mm
- Thickness: 12mm
- Weight: 17kg
- Treatment: Toughened and Heat Soaked
- Edges: Polished all 4 sides

## Description

Toughened Glass Panel for Glass Balustrade

Glass is certified to Australian Standards

- Width: 600mm
- Height: 970mm
- Thickness: 12mm
- Weight: 17kg
- Treatment: Toughened and Heat Soaked
- Edges: Polished all 4 sides