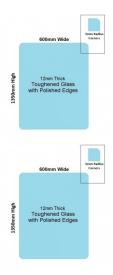

# 600x1350x12mm Toughened Glass Pool Fence Panels with Polished Edges

Glass is certified to Australian Standards

Width: 600mmHeight: 1350mmThickness: 12mmWeight: 22kg

Suitable for installation with:

- Top Mount Friction Spigots
- Face Mount Friction Spigots
- Posts
- Deck Mount Channel
- Face Mount Channel
- Side Fix glass clamps

### Glass is certified to Australian Standards

• Width: 600mm • Height: 1350mm Thickness: 12mmWeight: 22kg