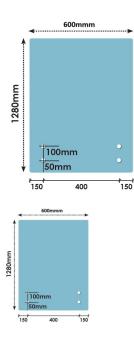

## 600x1280 x 15mm Glass With 4 x Bottom Holes for Standoffs

- Width: 600mm
- Height: 1280mm
- Thickness: 15mm
- 4 x 22mm holes for Standoffs

Suitable for installation with:

- Glass Standoffs
   Top Mount Rail

Glass is certified to Australian Standards Toughened and Heat Soaked Glass with Polished Edges

Rating: Not Rated Yet Price \$110.00

\$110.00

Ask a question about this product

Description

- Width: 600mm
- Height: 1280mm
- Thickness: 15mm

• 4 x 22mm holes for Standoffs

Suitable for installation with:

- <u>Glass Standoffs</u>
  <u>Top Mount Rail</u>

Glass is certified to Australian Standards Toughened and Heat Soaked Glass with Polished Edges