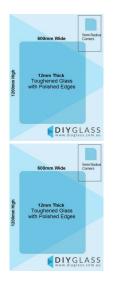

## 600x1200x12mm Toughened Glass Pool Fence / Balustrade Panels with Polished Edges

Glass is certified to Australian Standards

- Width: 600mm
- Height: 1200mm
- Thickness: 12mm
- Weight: 22kg
- Edges: Polished
- Corners: 5mm Radius

Suitable for installation with:

- Friction Spigots
- Posts
- Deck Mount Channel
- <u>Side Fix glass clamps</u>

Used for:

- Glass Pool Fencing
- Face Mount Glass Balustrading

It can be installed with a Top Mounted Rail