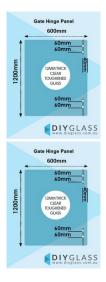

# 600 x 1200 x 12mm Glass Pool Fence Hinge Panel

Glass Gate Hinge Panel. Used to swing a glass gate off.

Width: 600mmHeight: 1200mmThickness: 12mmWeight: 22kg

• Holes: 4 x 14mm Holes to fix glass gate hinges

#### Description

Glass Gate Hinge Panel. Used to swing a glass gate off.

Width: 600mmHeight: 1200mmThickness: 12mmWeight: 22kg

• Holes: 4 x 14mm Holes to fix glass gate hinges