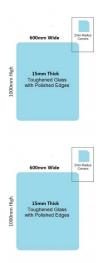

## 600x1000x15mm Toughened Glass Balustrade Panels with Polished edges

Toughened Glass Panel for Glass Balustrade

Glass is certified to Australian Standards

Width: 600mmHeight: 1000mmThickness: 15mmWeight: 23kg

Description

Toughened Glass Panel for Glass Balustrade

Glass is certified to Australian Standards

• Width: 600mm

1 / 2

Height: 1000mm
Thickness: 15mm
Weight: 23kg
Treatment: Toughened and Heat Soaked
Edges: Polished all 4 sides