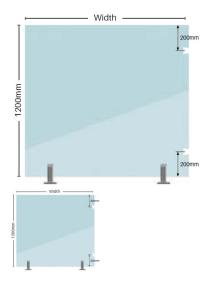

## 600 x 1200mm Premium Soft Close Hinge Panels

Premium Soft Close Glass Gate Hinge Panel. Used to swing a glass gate off.

- Width: 600mm
- Height: 1200mm
- Thickness: 12mm
- Weight: 22kg
- Cutouts: 2 x Cutouts to suit premium soft close hinges

\$62.00

Ask a question about this product

Description

Premium Soft Close Glass Gate Hinge Panel. Used to swing a glass gate off.

• Width: 600mm

- Height: 1200mm
- Thickness: 12mm
- Weight: 22kg
- Cutouts: 2 x Cutouts to suit premium soft close hinges