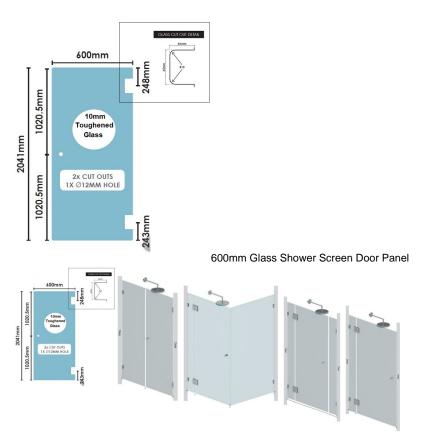

#### **Glass Door Panel Specifications**

• Material: Clear Toughened Glass with Polished Edges

Width: 600mm
Height: 2041mm
Thickness: 10mm
Weight: 31kg
Open By: Door knob

#### **Glass Door Panel Specifications**

• Material: Clear Toughened Glass with Polished Edges

• Width: 600mm • Height: 2041mm • Thickness: 10mm • Weight: 31kg • Open By: Door knob