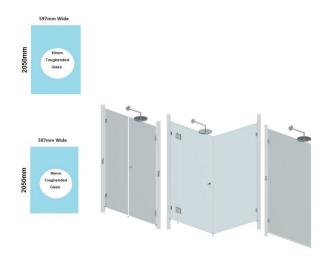

## **Glass Panel Specifications**

• Material: Clear Toughened Glass with Polished Edges

Width: 597mmHeight: 2050mmThickness: 10mmWeight: 30kg

### **Recommended Applications**

• Single Fixed Panel – View Size Guide

• <u>Hinge + Door + Infill Panel Layout</u> – View Size Guide

• Return Panel in Corner Configuration - View Size Guide

You will also need to select your installation hardware by clicking here.

### **Glass Panel Specifications**

• Material: Clear Toughened Glass with Polished Edges

• Width: 597mm • Height: 2050mm • Thickness: 10mm • Weight: 30kg

### **Recommended Applications**

- Single Fixed Panel View Size Guide
  Hinge + Door + Infill Panel Layout View Size Guide
  Return Panel in Corner Configuration View Size Guide

You will also need to select your installation hardware by clicking here.