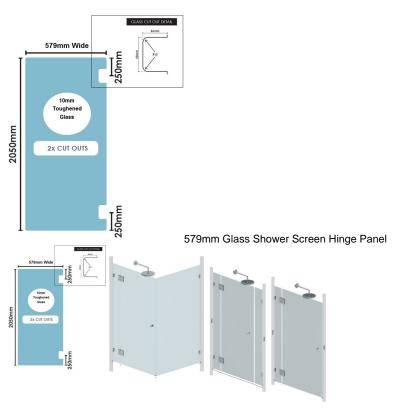

# 579(w)x2050(h)x10mm Glass Shower Screen Hinge Panel

## **Glass Hinge Panel Specifications**

• Material: Clear Toughened Glass with Polished Edges

• Width: 579mm • Height: 2050mm • Thickness: 10mm • Weight: 30kg

#### **Glass Hinge Panel Specifications**

• Material: Clear Toughened Glass with Polished Edges

• Width: 579mm • Height: 2050mm • Thickness: 10mm • Weight: 30kg