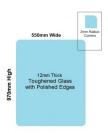

## 550x970x12mm Toughened Glass Balustrade Panels with Polished edges

Toughened Glass Panel for Glass Balustrade

Glass is certified to Australian Standards

Width: 550mmHeight: 970mmThickness: 12mmWeight: 17kg

## Description

Toughened Glass Panel for Glass Balustrade

Glass is certified to Australian Standards

• Width: 550mm • Height: 970mm • Thickness: 12mm • Weight: 17kg

Treatment: Toughened and Heat Soaked

• Edges: Polished all 4 sides