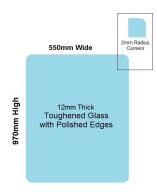

## 550x970x12mm Toughened Glass Balustrade Panels with Polished edges

Toughened Glass Panel for Glass Balustrade

Glass is certified to Australian Standards

Width: 550mmHeight: 970mmThickness: 12mmWeight: 17kg

## Description

Toughened Glass Panel for Glass Balustrade

Glass is certified to Australian Standards

• Width: 550mm • Height: 970mm • Thickness: 12mm • Weight: 17kg

Treatment: Toughened and Heat Soaked

• Edges: Polished all 4 sides