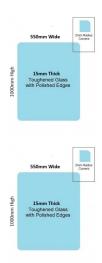

## 550x1000x15mm Toughened Glass Balustrade Panels with Polished edges

Toughened Glass Panel for Glass Balustrade

Glass is certified to Australian Standards

Width: 550mmHeight: 1000mmThickness: 15mmWeight: 21kg

Description

Toughened Glass Panel for Glass Balustrade

Glass is certified to Australian Standards

• Width: 550mm

Height: 1000mm
Thickness: 15mm
Weight: 21kg
Treatment: Toughened and Heat Soaked
Edges: Polished all 4 sides