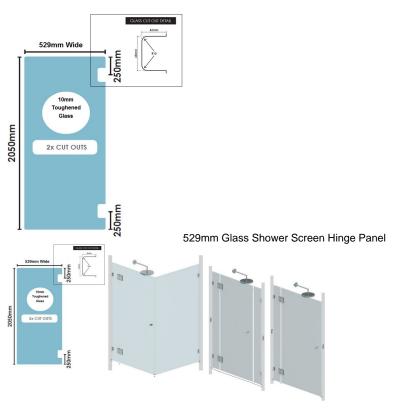

# 529(w)x2050(h)x10mm Glass Shower Screen Hinge Panel

## **Glass Hinge Panel Specifications**

• Material: Clear Toughened Glass with Polished Edges

• Width: 529mm • Height: 2050mm • Thickness: 10mm • Weight: 27kg

#### **Glass Hinge Panel Specifications**

• Material: Clear Toughened Glass with Polished Edges

• Width: 529mm • Height: 2050mm • Thickness: 10mm • Weight: 27kg