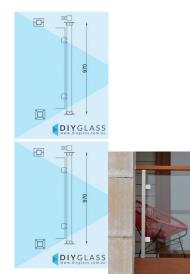

## **End Post - 50x50 Square Glass Clamp for Timber Rail**

50x50 Square Glass Clamp End Post for Timber Rail •Position: End •Use: Glass Balustrade •Material: 50x50 Satin Finish Stainless Steel •Height: 970mm •Grade: 316 Marine Grade Stainless •Base: 4 Hole Square Flange •Top: 2 Hole Rectangle Flange •Glass: Install with 850mm Glass Panels •Handrail: Install with Timber Handrail

## Description

- Position: End
- Use: Glass Balustrade
- Material: 50x50 Satin Finish Stainless Steel
- Height: 970mm
- Grade: 316 Marine Grade Stainless
- Base: 4 Hole Square Flange
- Top: 2 Hole Rectangle Flange
- Glass: Install with 850mm Glass Panels
- Handrail: Install with Timber Handrail