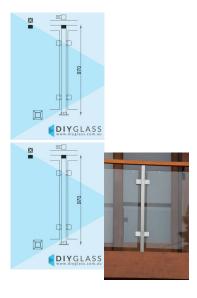

## Centre Post - 50x50 Square Glass Clamp for Timber Rail

•Position: Centre •Use: Glass Balustrade •Material: 50x50 Satin Finish Stainless Steel •Height: 970mm •Grade: 316 Marine Grade Stainless •Base: 4 Hole Square Flange •Top: 2 Hole Rectangle Flange •Glass: Install with 850mm Glass Panels •Handrail: Install with Timber Handrail

## Description

- Position: Centre
- Use: Glass Balustrade
- Material: 50x50 Satin Finish Stainless Steel
- Height: 970mm
- Grade: 316 Marine Grade Stainless
- Base: 4 Hole Square Flange
- Top: 2 Hole Rectangle Flange
- Glass: Install with 850mm Glass Panels
- Handrail: Install with Timber Handrail