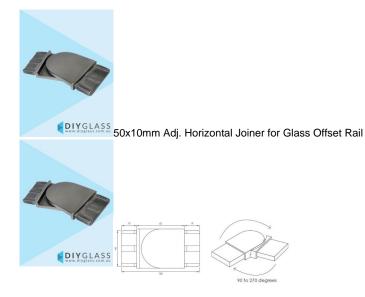

## 50x10mm Adjustable Horizontal Joiner for Glass Balustrade Offset Rail

- Joins 2 lengths of 50x10mm Tube at a change of horizontal direction.
- From Straight rail, achieve up to 90 degrees left or right.
- 316 grade Stainless Steel
- Fit by Welding or epoxy glue
- Available in Mirror or satin finish

## Description

- Joins 2 lengths of 50x10mm Tube at a change of horizontal direction.
- From Straight rail, achieve up to 90 degrees left or right.
- 316 grade Stainless Steel
- Fit by Welding or epoxy glue
- Available in Mirror or satin finish