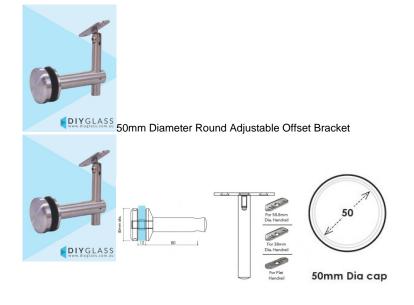

## 50mm Diameter Round Offset Bracket - Adjustable Height - Fixed Saddle

- 50mm Diameter Round Cap
- · Suits Round and Flat Rails
- Adjustable Height
- Fixed Saddle
- Includes 3 Saddles 38mm, 50mm and Flat. You can simply change the saddle to use with different profile handrails.
- Requires a 20mm Diameter Hole in the Glass

Rating: Not Rated Yet **Price** \$38.50

\$38.50

Ask a question about this product

Description

- 50mm Diameter Round Cap
- Suits Round and Flat Rails
- Adjustable Height
- Fixed Saddle
- Includes 3 Saddles 38mm, 50mm and Flat. You can simply change the saddle to use with different profile handrails.
- Requires a 20mm Diameter Hole in the Glass