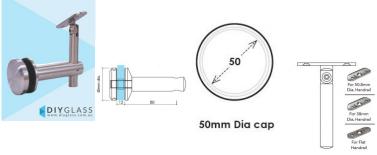

## 50mm Diameter Round Offset Bracket - Adjustable Height - Adjustable Saddle

DIYGLASS 50mm Diameter Round Adjustable Offset Bracket

- 50mm Diameter Round Cap
- Suits round and flat rails
- Adjustable Height
- Adjustable Saddle
- Includes 3 Saddles 38mm, 50mm and Flat. You can simply change the saddle to use with different profile handrails.
- Requires a 20mm Diameter Hole in the Glass

## Description

- 50mm Diameter Round Cap
- Suits round and flat rails
- Adjustable Height
- Adjustable Saddle
- Includes 3 Saddles 38mm, 50mm and Flat. You can simply change the saddle to use with different profile handrails.
- Requires a 20mm Diameter Hole in the Glass