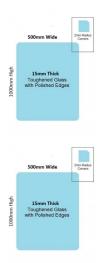

## 500x1000x15mm Toughened Glass Balustrade Panels with Polished edges

Toughened Glass Panel for Glass Balustrade

Glass is certified to Australian Standards

Width: 500mmHeight: 1000mmThickness: 15mmWeight: 19kg

Description

Toughened Glass Panel for Glass Balustrade

Glass is certified to Australian Standards

• Width: 500mm

Height: 1000mm
Thickness: 15mm
Weight: 19kg
Treatment: Toughened and Heat Soaked
Edges: Polished all 4 sides