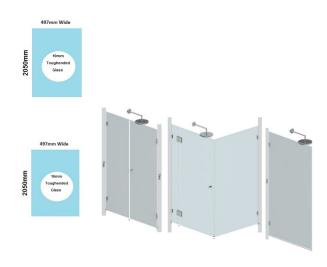

## **Glass Panel Specifications**

• Material: Clear Toughened Glass with Polished Edges

Width: 497mmHeight: 2050mmThickness: 10mmWeight: 25kg

### **Glass Panel Specifications**

• Material: Clear Toughened Glass with Polished Edges

• Width: 497mm • Height: 2050mm • Thickness: 10mm • Weight: 25kg