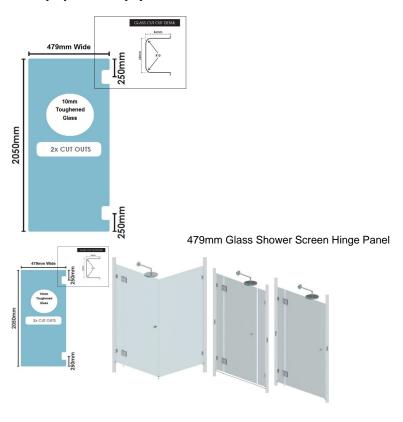

# 479(w)x2050(h)x10mm Glass Shower Screen Hinge Panel

## **Glass Hinge Panel Specifications**

• Material: Clear Toughened Glass with Polished Edges

• Width: 479mm • Height: 2050mm • Thickness: 10mm • Weight: 24kg

#### **Glass Hinge Panel Specifications**

• Material: Clear Toughened Glass with Polished Edges

• Width: 479mm • Height: 2050mm • Thickness: 10mm • Weight: 24kg