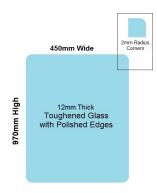

## 450x970x12mm Toughened Glass Balustrade Panels with Polished edges

450 x 970 Toughened Glass Balustrade Panel

Toughened Glass Panel for Glass Balustrade

Glass is certified to Australian Standards

Width: 450mmHeight: 970mmThickness: 12mm

• Weight: 14kg

• Treatment: Toughened and Heat Soaked

• Edges: Polished all 4 sides

Suitable for installation with:

• Friction Spigots

• Deck Mount Channel

• Side Fix glass clamps

Glass is certified to AS1288:2006 Australian Standards

## Description

Toughened Glass Panel for Glass Balustrade

Glass is certified to Australian Standards

• Width: 450mm • Height: 970mm • Thickness: 12mm • Weight: 14kg

Treatment: Toughened and Heat Soaked

• Edges: Polished all 4 sides