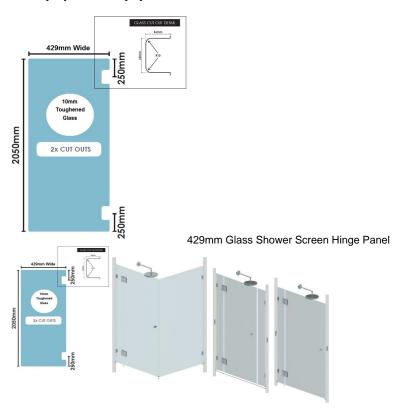

# 429(w)x2050(h)x10mm Glass Shower Screen Hinge Panel

#### **Glass Hinge Panel Specifications**

• Material: Clear Toughened Glass with Polished Edges

• Width: 429mm • Height: 2050mm • Thickness: 10mm • Weight: 22kg