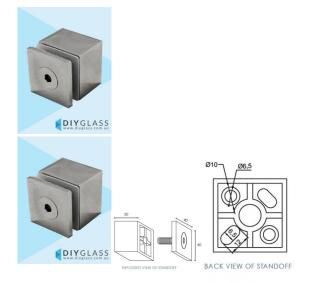

## 40mm Square Cap x 30mm Body Standoff for Face Mount Glass Balustrade / Pool Fence

- 40mm Square Cap
- 30mm High Body
- Requires a 20-22mm Diameter hole in the glass
- Install using M12 Threaded Rod for Masonry
- Install using M12 Metric to Lag Screw for timber
- Kit includes: Cap, Body, 2 x Plastic Washers and 1 x Bush
- For Face Mount Glass Balustrade / Pool Fence

Description

- 40mm Square Cap
- 30mm High Body
- Requires a 20-22mm Diameter hole in the glass
- Install using M12 Threaded Rod for Masonry
- Install using M12 Metric to Lag Screw for timber

- Kit includes: Cap, Body, 2 x Plastic Washers and 1 x Bush
  For Face Mount Glass Balustrade / Pool Fence