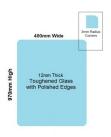

## 400x970x12mm Toughened Glass Balustrade Panels with Polished edges

Toughened Glass Panel for Glass Balustrade

Glass is certified to Australian Standards

Width: 400mmHeight: 970mmThickness: 12mmWeight: 15kg

## Description

Toughened Glass Panel for Glass Balustrade

Glass is certified to Australian Standards

• Width: 400mm • Height: 970mm • Thickness: 12mm • Weight: 15kg

Treatment: Toughened and Heat Soaked

• Edges: Polished all 4 sides