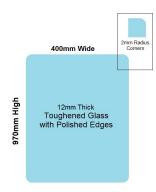

## 400x970x12mm Toughened Glass Balustrade Panels with Polished edges

Toughened Glass Panel for Glass Balustrade

Glass is certified to Australian Standards

Width: 400mmHeight: 970mmThickness: 12mmWeight: 15kg

## Description

Toughened Glass Panel for Glass Balustrade

Glass is certified to Australian Standards

• Width: 400mm • Height: 970mm • Thickness: 12mm • Weight: 15kg

Treatment: Toughened and Heat Soaked

• Edges: Polished all 4 sides