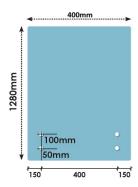

## 400x1280 x 15mm Glass With 4 x Bottom Holes for Standoffs

Width: 400mmHeight: 1280mmThickness: 15mm

• 4 x 22mm holes for Standoffs

Suitable for installation with:

Glass StandoffsTop Mount Rail

Glass is certified to Australian Standards Toughened and Heat Soaked Glass with Polished Edges

## Description

Width: 400mmHeight: 1280mmThickness: 15mm

• 4 x 22mm holes for Standoffs

Suitable for installation with:

- Glass StandoffsTop Mount Rail

Glass is certified to Australian Standards Toughened and Heat Soaked Glass with Polished Edges