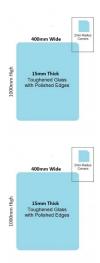

## 400x1000x15mm Toughened Glass Balustrade Panels with Polished edges

Toughened Glass Panel for Glass Balustrade

Glass is certified to Australian Standards

Width: 400mmHeight: 1000mmThickness: 15mmWeight: 15kg

Description

Toughened Glass Panel for Glass Balustrade

Glass is certified to Australian Standards

• Width: 400mm

Height: 1000mm
Thickness: 15mm
Weight: 15kg
Treatment: Toughened and Heat Soaked
Edges: Polished all 4 sides