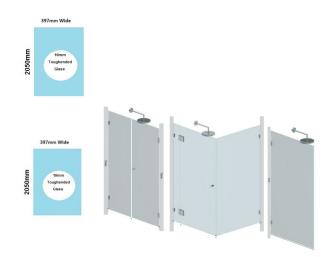

## 397(w)x2050(h)x10mm Glass Shower Screen Return/Fixed Panel

## **Glass Panel Specifications**

- Material: Clear Toughened Glass with Polished Edges
- Width: 397mm
- Height: 2050mm
- Thickness: 10mm
- Weight: 20kg

## **Recommended Applications**

- Single Fixed Panel View Size Guide
- <u>Hinge + Door + Infill Panel Layout</u> View Size Guide
- Return Panel in Corner Configuration View Size Guide

You will also need to select your installation hardware by clicking here.