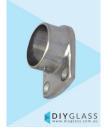

## 38mm Slotted Extended Wall Plate for Glass Balustrade / Pool Fence Top Rail

38mm Extended Wall Plate for Glass Top Rail

- Used to attach 38mm Round Slotted rail to flat post or wall
- Use for Glass Balustrade or Glass Pool Fence Top Rail
- 316 grade Stainless Steel
- Fit by Welding or epoxy glue
- Available in Mirror or satin finish

## Description

- Used to attach 38mm Round Slotted rail to flat post or wall
- Use for Glass Balustrade or Glass Pool Fence Top Rail
- 316 grade Stainless Steel
- Fit by Welding or epoxy glue
- Available in Mirror or satin finish