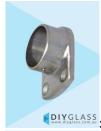

## 38mm Slotted Extended Wall Plate for Glass Balustrade / Pool Fence Top Rail

38mm Extended Wall Plate for Glass Top Rail

- Used to attach 38mm Round Slotted rail to flat post or wall
- Use for Glass Balustrade or Glass Pool Fence Top Rail
- 316 grade Stainless Steel
- Fit by Welding or epoxy glue
- Available in Mirror or satin finish

## Description

- Used to attach 38mm Round Slotted rail to flat post or wall
- Use for Glass Balustrade or Glass Pool Fence Top Rail
- 316 grade Stainless Steel
- Fit by Welding or epoxy glue
- Available in Mirror or satin finish