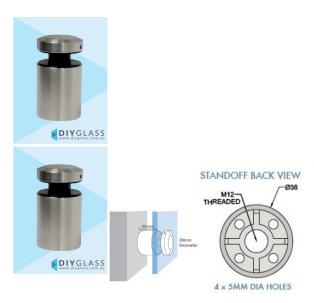

## 38mm Diameter x 45mm Body Standoff for Face Mount Glass Balustrade / Pool Fence

- 38mm Diameter
- 45mm High Body
- Requires a 20mm Diameter hole in the glass
- Install using M12 Threaded Rod into masonry
- Install using M12 Metric to Lag Screw into timber
- Kit includes: Cap, Body, 2 x Plastic Washers and 1 x Bush
- For Face Mount Glass Balustrade / Pool Fence

## Description

- 38mm Diameter
- 45mm High Body
- Requires a 20mm Diameter hole in the glass
- Install using M12 Threaded Rod into masonry
- Install using M12 Metric to Lag Screw into timber

- Kit includes: Cap, Body, 2 x Plastic Washers and 1 x Bush
  For Face Mount Glass Balustrade / Pool Fence