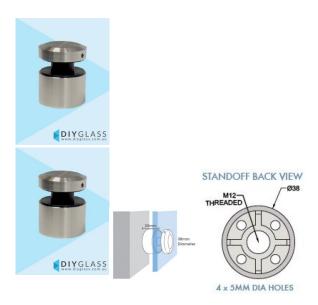

## 38mm Diameter x 25mm Body Standoff for Face Mount Glass Balustrade / Pool Fence

- 38mm Diameter
- 25mm High Body
- Requires a 20mm Diameter hole in the glass
- Install using M12 Threaded Rod into masonry
- Install using M12 Metric to Lag Screw into timber
- Kit includes: Cap, Body, 2 x Plastic Washers and 1 x Bush
- For Face Mount Glass Balustrade / Pool Fence

## Description

- 38mm Diameter
- 25mm High Body
- Requires a 20mm Diameter hole in the glass
- Install using M12 Threaded Rod into masonry
- Install using M12 Metric to Lag Screw into timber

- Kit includes: Cap, Body, 2 x Plastic Washers and 1 x Bush
  For Face Mount Glass Balustrade / Pool Fence