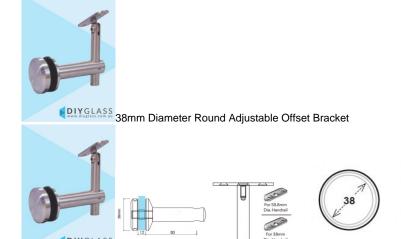

## 38mm Diameter Round Offset Bracket - Adjustable Height - Fixed Saddle

- 38mm Diameter Round Cap
- · Suits round or flat rails
- Adjustable Height
- Fixed Saddle
- Includes 3 Saddles 38mm, 50mm and Flat. You can simply change the saddle to use with different profile handrails.

## Description

- 38mm Diameter Round Cap
- Suits round or flat rails
- Adjustable Height
- Fixed Saddle
- Includes 3 Saddles 38mm, 50mm and Flat. You can simply change the saddle to use with different profile handrails.
- Requires a 20mm Hole in the Glass