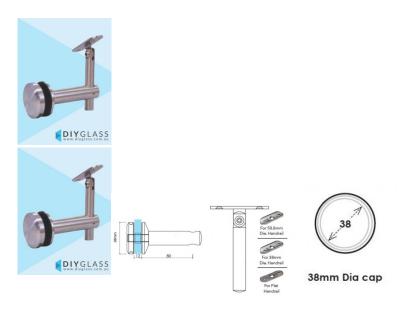

## 38mm Diameter Round Offset Bracket - Adjustable Height - Adjustable Saddle

- 38mm Diameter Round Cap
- Suits round and flat rails
- Adjustable Height
- Adjustable Saddle
- Includes 3 Saddles 38mm, 50mm and Flat. You can simply change the saddle to use with different profile handrails.
- Requires a 20mm Diameter Hole in the Glass

## Description

- 38mm Diameter Round Cap
- Suits round and flat rails
- Adjustable Height
- Adjustable Saddle
- Includes 3 Saddles 38mm, 50mm and Flat. You can simply change the saddle to use with different profile handrails.
- Requires a 20mm Diameter Hole in the Glass