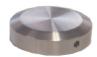

## 38mm Diameter Flat Splashback Pin Cap

•316 Grade Stainless Steel •M12 thread in the back •12mm Thick with Bevelled Cap Finish •1mm Thick Washer Included You will also need to order the correct installation rod •Installation into timber will require a Lag Screw to Metric Thread •Installation into Brick/concrete will require a Threaded Rod

## Description

- 316 Grade Stainless Steel
- M12 thread in the back
- 12mm Thick with Bevelled Cap Finish
- 1mm Thick Washer Included

You will also need to order the correct installation rod

- Installation into Timber will require a <u>Lag Screw to Metric Threaded Rod</u>
  Installation into Masonry will require a <u>Threaded Rod</u>