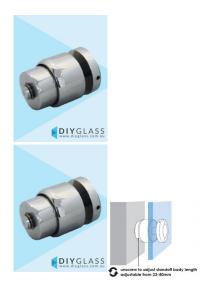

## 38mm Diameter Adjustable Body Standoff for Face Mount Glass Balustrade / Pool Fence

- 38mm Diameter
- Adjusts between 23 and 40mm
- · Ideal for fixing to an uneven surface
- Requires a 20-22mm Diameter hole in the glass
- Install using M12 Threaded Rod into masonry
- Install using M12 Metric to Lag Screw into timber
- Kit includes: Cap, Body, 2 x Plastic Washers and 1 x Bush
- For Face Mount Glass Balustrade / Pool Fence

## Description

- 38mm Diameter
- · Adjusts between 23 and 40mm
- Ideal for fixing to an uneven surface
- Requires a 20-22mm Diameter hole in the glass
- Install using M12 Threaded Rod into masonry
- Install using M12 Metric to Lag Screw into timber
- Kit includes: Cap, Body, 2 x Plastic Washers and 1 x Bush
- For Face Mount Glass Balustrade / Pool Fence