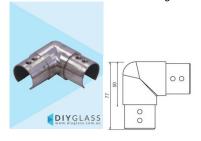

## 38mm Slotted 90 Degree Radius Joiner for Glass Balustrade / Pool Fence Top Rail

DIYGLASS 38mm 90 Degree Radius Joiner for Glass Top Rail

- Joins 38mm Slotted Tube at a 90 degree angle (on a corner)
- Use for Glass Balustrade or Glass Pool Fence Top Rail
- 316 grade Stainless Steel
- Fit by Welding or epoxy glue
- Available in Mirror or satin finish

## Description

- Joins 38mm Slotted Tube at a 90 degree angle (on a corner)
- Use for Glass Balustrade or Glass Pool Fence Top Rail
- 316 grade Stainless Steel
- Fit by Welding or epoxy glue
- · Available in Mirror or satin finish