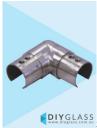

## 38mm Slotted 90 Degree Radius Joiner for Glass Balustrade / Pool Fence Top Rail

DIYGLASS 38mm 90 Degree Radius Joiner for Glass Top Rail

- Joins 38mm Slotted Tube at a 90 degree angle (on a corner)
- Use for Glass Balustrade or Glass Pool Fence Top Rail
- 316 grade Stainless Steel
- Fit by Welding or epoxy glue
- Available in Mirror or satin finish

## Description

- Joins 38mm Slotted Tube at a 90 degree angle (on a corner)
- Use for Glass Balustrade or Glass Pool Fence Top Rail
- 316 grade Stainless Steel
- Fit by Welding or epoxy glue
- · Available in Mirror or satin finish