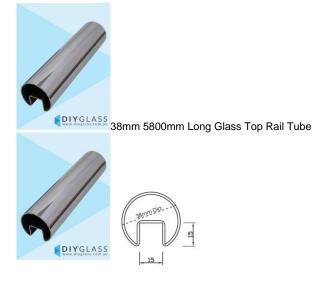

## 38mm 5800mm Long Slotted Round Tube for Glass Balustrade / Pool Fence Top Rail

- 38mm 5800mm Long Slotted Tube
- Use for Glass Balustrade or Glass Pool Fence Top Rail
- · Fits directly onto the top of the glass
- 316 grade Stainless Steel
- 15x15mm Slot
- · Install with glazing rubber or silicon directly to the glass
- Available in Mirror or satin finish

Rating: Not Rated Yet **Price** \$214.00

\$214.00

Ask a question about this product

Description

- 38mm 5800mm Long Slotted Tube
- Use for Glass Balustrade or Glass Pool Fence Top Rail
- · Fits directly onto the top of the glass
- 316 grade Stainless Steel
- 15x15mm Slot
- Install with glazing rubber or silicon directly to the glass
- Available in Mirror or satin finish