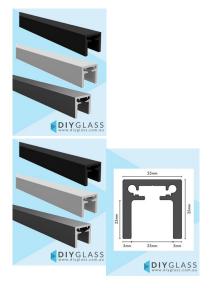

## 35x35mm 5800mm length Aluminium Glass Top Rail

- 35x35mm External Profile
- 5800mm long aluminium handrail
- Made from structural alloy 6061-T6
- Each length is supplied as a kit which INCLUDES 2 x end caps & 5800mm long glazing rubber to suit 15mm glass
- Railing suits 12, 15, 17.52 and 21.52mm thick glass simply use correct glazing rubber
- Joiners fit into internal cavity at top of rail
- Rail can be easily cut to required length or angle with a Aluminium cutting blade on a drop saw.

Available in:

- Satin Anodised
- Matt Black
- · Matt White
- Mill finish Suitable for Powder coating to any colour of your choice.

Note: If using glass that is not 15mm you will need to order the glazing rubber separately.

Rating: Not Rated Yet **Price** \$0.00

\$0.00

Ask a question about this product

Description

- 35x35mm External Profile
- 5800mm long aluminium handrail
- Made from structural alloy 6061-T6

- Each length is supplied as a kit which INCLUDES 2 x end caps & 5800mm long glazing rubber to suit 15mm glass
- Railing suits 12, 15, 17.52 and 21.52mm thick glass simply use correct glazing rubber
- Joiners fit into internal cavity at top of rail
- Rail can be easily cut to required length or angle with a Aluminium cutting blade on a drop saw.

Available in:

- Satin Anodised
- Matt Black
- Matt White
- Mill finish Suitable for Powder coating to any colour of your choice.

Note: If using glass that is not 15mm you will need to order the glazing rubber separately.